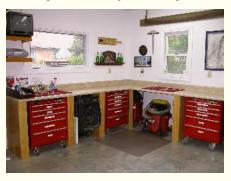

PTAC Heat Pump (Left) Shown During Installation. Right - Trench For Electricity, Cable & Phone Shown During Construction

There are two work surfaces. I have the traditional work bench that is 2' x 8' with a 2 ¼" butcher block top. I also utilized a simple 2" x 4" frame work with a laminate top structure that I got from the big box stores. This allowed me storage room under the top for three rolling tool cabinets, a shop vac and air compressor.

When I built the shop I had my table saw, band saw, jointer and drill press. I later on traded the table top drill press in for a floor standing drill press, added a 15" surface planer, a big spindle sander with a 24" x 24" cast iron top, Jet 12" compound miter saw and a wood lathe. All of the tools are on wheels except the drill press and wood lathe. My table saw, band saw, jointer and drill press are Craftsman models from the early 70's. While wishing for a Saw Stop to replace my Craftsman table saw, I got caught up in the great recession and was laid off. So went the Saw Stop so I upgraded the table saw to include an Incra TS/LS fence system. Best decision I ever made. I also replaced one of the wings on the table saw with an Incra routing table, an Incra Clean Sweep to vacuum up the dust and an Incra Wonder Fence. Having the router as part of the table saw saved me a lot of space. Without the router being part of the table saw I would have to have an extra router table running around the shop.