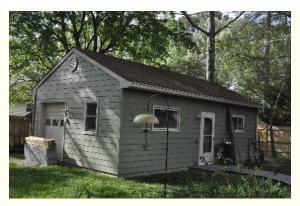

## **Guild Projects**

This months project come to us from Greg Guertin.

Greg's Oak Jewelry Chest With Inlays

**Gary Stephens Work Shop** 

Gary's 18' x 30' Workshop He Built With Help From Friends

Gary completed his detached work shop in October of 2008. It is 18' x 30' with 9' high ceilings. It is heated and air-conditioned using a **PTAC** (**P**ackaged Terminal **A**ir **C**onditioner) heat pump unit. You see these units in hotel rooms. They are very cost effective. For electricity I "borrowed" 100 Amps from the house panel. This kept me from having to have Dominion put in a separate line. While laying the electrical cable in the trench from the house to the shop I also ran coax for my Verizon TV connection along with a dedicated land line for the phone. The shop is now equipped with WIFI via the electrical system.

PTAC Heat Pump (Left) Shown During Installation. Right - Trench For Electricity, Cable & Phone Shown During Construction

There are two work surfaces. I have the traditional work bench that is 2' x 8' with a 2 ¼" butcher block top. I also utilized a simple 2" x 4" frame work with a laminate top structure that I got from the big box stores. This allowed me storage room under the top for three rolling tool cabinets, a shop vac and air compressor.