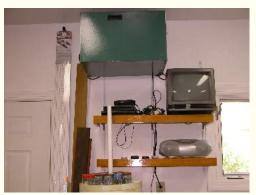

Views Of Record Power Lathe On Work Bench (Left) & Hanging From Celling To Save Space

While I do not have a central vac system in the shop I do have an air filtration by Grizzley and a large Rikon vac system equipped with a nice canister filter. Does a great job with the dust.

Grizzley Air Filtration System (Green Box)

I am a big fan of peg board and use it to organize my tools. To keep track of my tools hanging on the peg board I incorporated adhesive backed white kitchen cabinet contact paper. Each tool hanging on the peg board was laid out on a piece of the kitchen cabinet contact paper, traced its shape with a pencil and then cut out the image with scissors. I then transferred the shaped cutout to the peg board and secured it to the peg board using its adhesive backing. Now I can instantly look at the big sheet of peg board and see if any of the tools are missing.