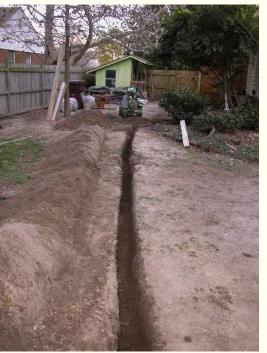

## **Guild Projects**

This months project come to us from Greg Guertin.

Greg's Oak Jewelry Chest With Inlays

**Gary Stephens Work Shop** 

Gary's 18' x 30' Workshop He Built With Help From Friends

Gary completed his detached work shop in October of 2008. It is 18' x 30' with 9' high ceilings. It is heated and air-conditioned using a **PTAC** (**P**ackaged Terminal **A**ir **C**onditioner) heat pump unit. You see these units in hotel rooms. They are very cost effective. For electricity I "borrowed" 100 Amps from the house panel. This kept me from having to have Dominion put in a separate line. While laying the electrical cable in the trench from the house to the shop I also ran coax for my Verizon TV connection along with a dedicated land line for the phone. The shop is now equipped with WIFI via the electrical system.

PTAC Heat Pump (Left) Shown During Installation. Right - Trench For Electricity, Cable & Phone Shown During Construction

There are two work surfaces. I have the traditional work bench that is 2' x 8' with a 2 ¼" butcher block top. I also utilized a simple 2" x 4" frame work with a laminate top structure that I got from the big box stores. This allowed me storage room under the top for three rolling tool cabinets, a shop vac and air compressor.