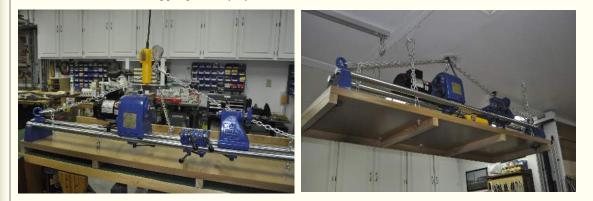

70's Craftsman Table Saw Outfitted With Incra TS/LS Rip System, Incra Router Table, Incra Clean Sweep & Incra Wonder Fence

I later acquired a Record Power lathe from a gentleman down in the Outer Banks. It was a great deal and included all of the hand tools, vices and even a new Rikon grinder still new in the box. Problem was where to put it. With the help of Don Newsome of the guild we came up with an ingenious solution to this problem. I built a new table top for the lathe and attached the lathe to it and put it on a cable wench located up in the attic of my shop. When not using the lathe, I grab hold of the lift mechanism and hoist the lathe to the ceiling getting it out of my way!

Views Of Record Power Lathe On Work Bench (Left) & Hanging From Celling To Save Space

While I do not have a central vac system in the shop I do have an air filtration by Grizzley and a large Rikon vac system equipped with a nice canister filter. Does a great job with the dust.