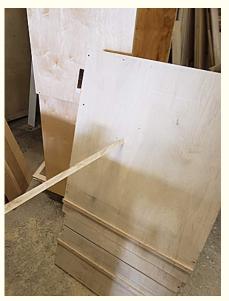

fence and the blade – a not altogether controllable location. There was no opportunity for a push stick.

We knew that the cut piece was going to fly, and we prepared for the flight by placing our large sliding cutoff table four feet away to stop the cutoffs. Andy was at the saw, standing to the left of the blade. Cutting the plywood sides went as expected. As soon as the blade completed the miter, the piece flew and bounced off the plywood cutoff table, falling harmlessly to the floor.

Maple From Kickback Imbedded In Plywood

The hard maple face-frame proved to be somewhat more problematic. When the cut was completed, the piece flew – followed by a **BANG** loud enough to have been gunfire. We both turned to see the piece imbedded in the plywood base. **OUCH!** 

The potential for disaster became more evident as we looked at the damage to our cutoff table. The ¾" triangle of hard maple had penetrated through the ¾" cabinet grade plywood base. We're guessing that the plywood offered more resistance than our stomachs would have.