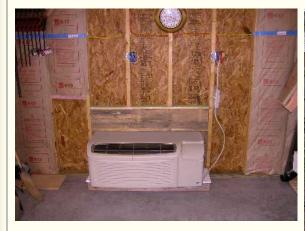

## **Guild Projects**

This months project come to us from Greg Guertin.

Greg's Oak Jewelry Chest With Inlays

**Gary Stephens Work Shop** 

Gary's 18' x 30' Workshop He Built With Help From Friends

Gary completed his detached work shop in October of 2008. It is 18' x 30' with 9' high ceilings. It is heated and air-conditioned using a **PTAC** (**P**ackaged Terminal **A**ir **C**onditioner) heat pump unit. You see these units in hotel rooms. They are very cost effective. For electricity I "borrowed" 100 Amps from the house panel. This kept me from having to have Dominion put in a separate line. While laying the electrical cable in the trench from the house to the shop I also ran coax for my Verizon TV connection along with a dedicated land line for the phone. The shop is now equipped with WIFI via the electrical system.

PTAC Heat Pump (Left) Shown During Installation. Right - Trench For Electricity, Cable & Phone Shown During Construction

There are two work surfaces. I have the traditional work bench that is 2' x 8' with a 2 ¼" butcher block top. I also utilized a simple 2" x 4" frame work with a laminate top structure that I got from the big box stores. This allowed me storage room under the top for three rolling tool cabinets, a shop vac and air compressor.