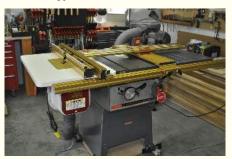

When I built the shop I had my table saw, band saw, jointer and drill press. I later on traded the table top drill press in for a floor standing drill press, added a 15" surface planer, a big spindle sander with a 24" x 24" cast iron top, Jet 12" compound miter saw and a wood lathe. All of the tools are on wheels except the drill press and wood lathe. My table saw, band saw, jointer and drill press are Craftsman models from the early 70's. While wishing for a Saw Stop to replace my Craftsman table saw, I got caught up in the great recession and was laid off. So went the Saw Stop so I upgraded the table saw to include an Incra TS/LS fence system. Best decision I ever made. I also replaced one of the wings on the table saw with an Incra routing table, an Incra Clean Sweep to vacuum up the dust and an Incra Wonder Fence. Having the router as part of the table saw saved me a lot of space. Without the router being part of the table saw I would have to have an extra router table running around the shop.

70's Craftsman Table Saw Outfitted With Incra TS/LS Rip System, Incra Router Table, Incra Clean Sweep & Incra Wonder Fence

I later acquired a Record Power lathe from a gentleman down in the Outer Banks. It was a great deal and included all of the hand tools, vices and even a new Rikon grinder still new in the box. Problem was where to put it. With the help of Don Newsome of the guild we came up with an ingenious solution to this problem. I built a new table top for the lathe and attached the lathe to it and put it on a cable wench located up in the attic of my shop. When not using the lathe, I grab hold of the lift mechanism and hoist the lathe to the ceiling getting it out of my way!