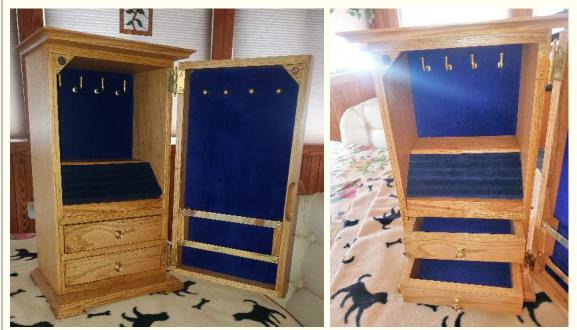

## **Guild Projects**

This months project come to us from Greg Guertin.

Greg's Oak Jewelry Chest With Inlays

**Gary Stephens Work Shop** 

Gary's 18' x 30' Workshop He Built With Help From Friends

Gary completed his detached work shop in October of 2008. It is 18' x 30' with 9' high ceilings. It is heated and air-conditioned using a **PTAC** (**P**ackaged Terminal **A**ir **C**onditioner) heat pump unit. You see these units in hotel rooms. They are very cost effective. For electricity I "borrowed" 100 Amps from the house panel. This kept me from having to have Dominion put in a separate line. While laying the electrical cable in the trench from the house to the shop I also ran coax for my Verizon TV connection along with a dedicated land line for the phone. The shop is now equipped with WIFI via the electrical system.