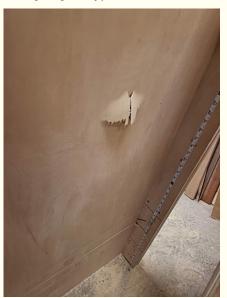

The potential for disaster became more evident as we looked at the damage to our cutoff table. The ¾" triangle of hard maple had penetrated through the ¾" cabinet grade plywood base. We're guessing that the plywood offered more resistance than our stomachs would have.

View Of Backside Of Plywood Where The Maple Kickback Penetrated The Plywood Sheet And what is the moral of this story? **HINT:** It has nothing to do with Indians attacking with razor sharp arrows.

Never stand in line with the blade. Kickback can be a painful bitch!