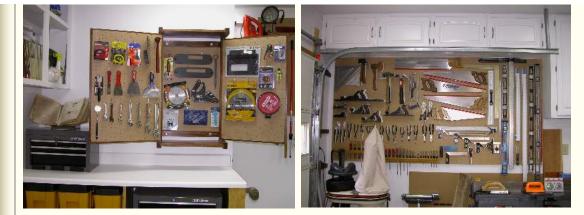

Grizzley Air Filtration System (Green Box)

I am a big fan of peg board and use it to organize my tools. To keep track of my tools hanging on the peg board I incorporated adhesive backed white kitchen cabinet contact paper. Each tool hanging on the peg board was laid out on a piece of the kitchen cabinet contact paper, traced its shape with a pencil and then cut out the image with scissors. I then transferred the shaped cutout to the peg board and secured it to the peg board using its adhesive backing. Now I can instantly look at the big sheet of peg board and see if any of the tools are missing.

Peg Board Storage. Note The White Kitchen Contact Paper Outlining The Tool Location

I later on added a metal roof lean too to the back of the shop to dry fresh cut lumber. It works out very well

Wood Drying Rack Behind Shop