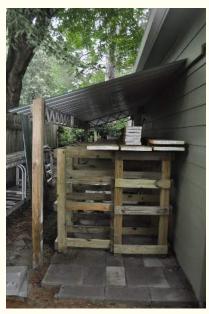

Peg Board Storage. Note The White Kitchen Contact Paper Outlining The Tool Location

I later on added a metal roof lean too to the back of the shop to dry fresh cut lumber. It works out very well

Wood Drying Rack Behind Shop

🕥 Joomlashack